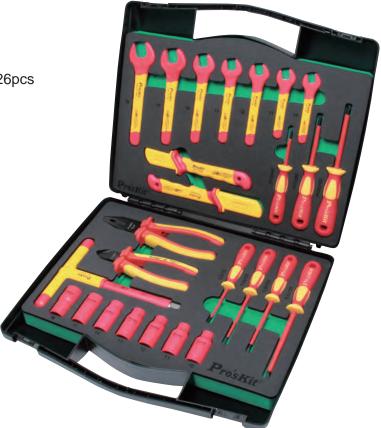

Professional Tool Solutions Since 1991

|PK-2809M| **26 PCS 1000V INSULATED** 

## Ideal for power plant, HVAC, automotive, military, aircraft field and more.

PK-2809M tool kit equipped with a range of 26pcs 1000V insulated single open end wrenches, screwdrivers, pliers and cutters, T handle and 1/2" sockets in a durable tool box.

9SB-3935 Size:390×350×90 mm Plastic tool box

| PK-2809M Contents                             |  |
|-----------------------------------------------|--|
| Insulated combination plier (195mm)           |  |
| Insulated side cutter(165mm)                  |  |
| Insulated single open end wrench 10mm         |  |
| Insulated single open end wrench 11mm         |  |
| Insulated single open end wrench 12mm         |  |
| Insulated single open end wrench 13mm         |  |
| Insulated single open end wrench 14mm         |  |
| Insulated single open end wrench 17mm         |  |
| Insulated single open end wrench 19mm         |  |
| SD-800-S2.5 Insulated screwdriver(-2.5×75)    |  |
| SD-800-S3.0 Insulated screwdriver(-3.0×100)   |  |
| SD-800-S4.0 Insulated screwdriver (-4.0×100)  |  |
| SD-800-S5.5 Insulated screwdriver (-5.5×125)  |  |
| ➡ SD-800-P0 Insulated screwdriver (#0×60)     |  |
| SD-800-P1 Insulated screwdriver (#1×80)       |  |
| ⊕ SD-800-P2 Insulated screwdriver (#2×100)    |  |
| Insulated 1/2" drive T handle 200mm           |  |
| Insulated 1/2" drive socket 10mm              |  |
| Insulated 1/2" drive socket 11mm              |  |
| Insulated 1/2" drive socket 12mm              |  |
| Insulated 1/2" drive socket 13mm              |  |
| Insulated 1/2" drive socket 14mm              |  |
| Insulated 1/2" drive socket 17mm              |  |
| Insulated 1/2" drive socket 19mm              |  |
| Insulated straight blade cable knife 50×180mm |  |
| Insulated hook blade cable knife 28×155mm     |  |